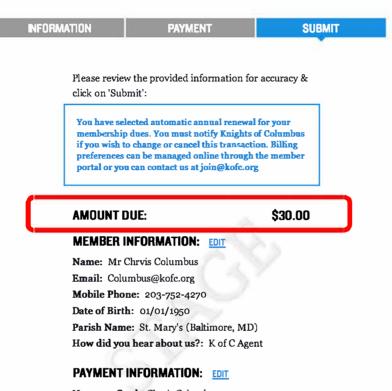

#### MEMBERSHIP BENEFITS

For \$30 annual membership dues, you receive a range of benefits to support your Catholic life.

| ORMATION            | PAYMENT                   | SUBM    |
|---------------------|---------------------------|---------|
| AMOUNT DUE:         |                           | \$30.00 |
| Promo Code          | A                         | PPLY >  |
| Fields indicated wi | th <b>*</b> are required. |         |
| Name on Card        | Chris Columbus            | *       |
| Card Type           | Visa                      | *       |
| Card Number         | 411111111111111           | *       |
| Expiration Date     | 05 - May 🔹 202            | 20 • *  |
| cvv (j)             | 242 *                     |         |

✓ Auto Schedule Yearly Payment of \$30/year.

#### **BILLING ADDRESS:**

☑ Mailing Address is same as Billing Address.