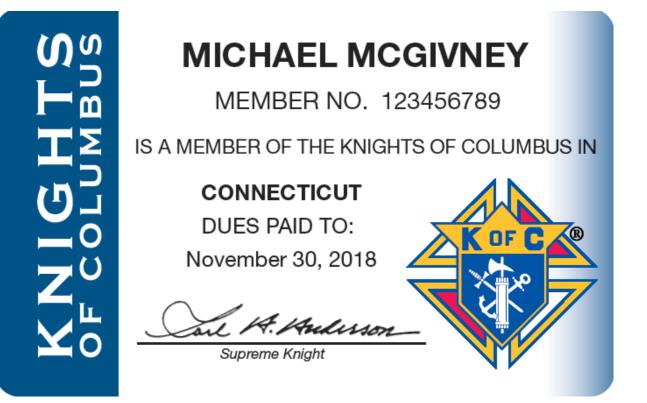

### Online Member Welcome Packet

Members receive the following after Online registration:

- Welcome letter from the Supreme Knight.
- Distinct membership card indicating member number and state division.
- The current month's edition of *Columbia* magazine.